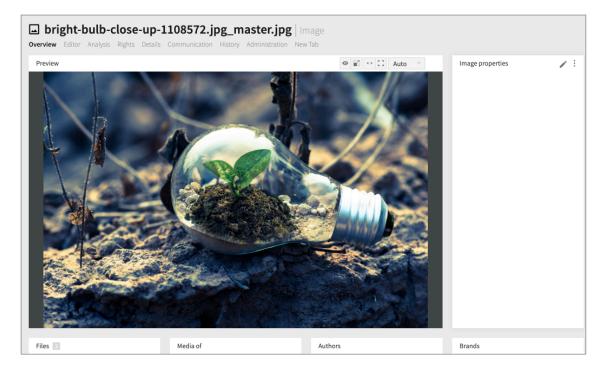

# censhare 2019.3 **DAM: Support for 3D models**

### Why

It's clear that the future has more dimensions than today. The need of creating new types of content requires new types of media files. By allowing our clients to, now also, visually work with 3D files enables them to reach their audience in these mediums of tomorrow.

#### What

- Rendered interactive previews for all relevant 3D file formats
- Actions to store static preview, reset camera position, toggle wireframe and background color
- Support for fullsize preview