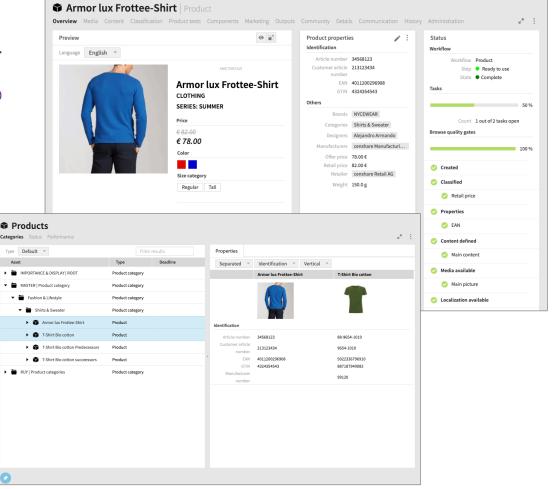

# censhare 2019.3 **DAM/PIM: Properties Editor**

Documentation

#### Why

censhare manages millions of assets, the users supporting these systems need a tool to manage multiple, and in many cases, masses of data and assets at once. A Properties Editor designed for mass editing enables you to do exactly that.

#### What

A new edit page allowing you to edit defined properties of multiple assets in a table view.

- Support for mass assets
- Support for all data types
- Support for copy & paste within a column
- Undo and redo
- Support for related and referenced assets