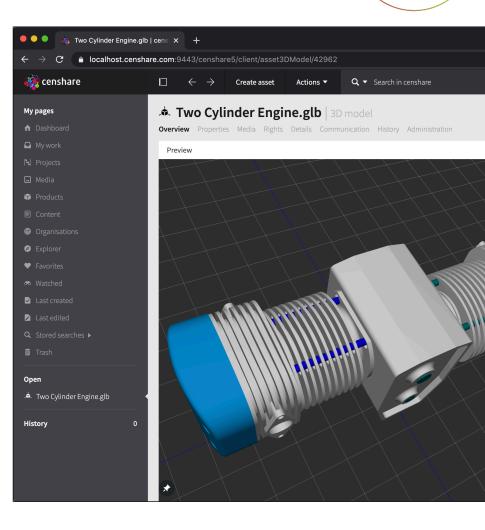

# censhare 2019.3 **DAM: Support for 3D models**

### Why

It's clear that the future has more dimensions than today. The need of creating new types of content requires new types of media files. By allowing our clients to, now also, visually work with 3D files enables them to reach their audience in these mediums of tomorrow.

#### What

- Rendered interactive previews for all relevant 3D file formats
- Actions to store static preview, reset camera position, toggle wireframe and background color
- Support for fullsize preview

### DAM: Support for 3D models

- Newly supported formats
  - 3DS: 3D Studio Scene
  - *3MF*: 3D Manufacturing File
  - AMF: Additive Manufacturing File
  - *AWD*: Away3D Document
  - Babylon: Babylon File
  - DAE: COLLADA Exchange File
  - *FBX*: Autodesk FBX Interchange File
  - *GLB*: GL Transmission Format (Binary)
  - *GLTF*: GL Transmission Format (JSON)
  - *OBJ*: Wavefront 3D Object File
  - *STL*: Stereolithography File
- Next step: Support for texture files