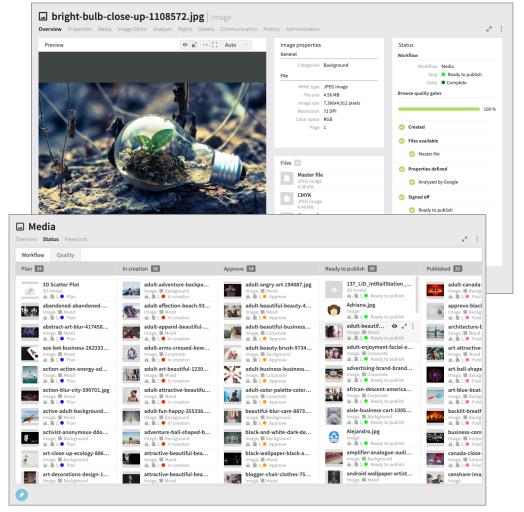

### Media: Plan, create, enrich, approve and publish

Digital Asset Management is at the heart of the censhare solution.

Working with media assets (image, videos, audio, 3D model) is an integrated, smooth and intuitive experience across the entire solution.

The makeover consists of:

- Consistency with other asset types (product & content)
- Dedicated tables & widgets
- Refurnished asset pages and left navigation entry point