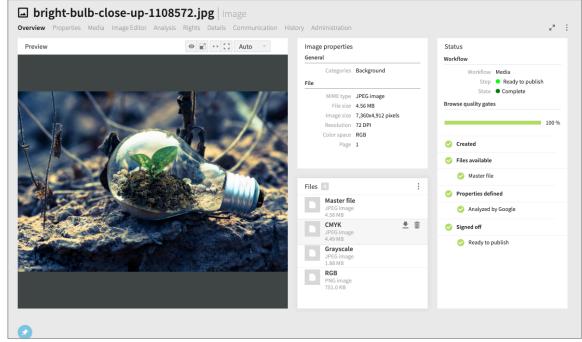

# censhare 2019.3 **DAM: Support for 3D models**

### Why

It's clear that the future has more dimensions than today. The need of creating new types of content requires new types of media files. By allowing our clients to, now also, visually work with 3D files enables them to reach their audience in these mediums of tomorrow.

#### What

- Rendered interactive previews for all relevant 3D file formats
- Actions to store static preview, reset camera position, toggle wireframe and background color
- Support for fullsize preview

### DAM: Support for 3D models

- Newly supported formats
  - 3DS: 3D Studio Scene
  - *3MF*: 3D Manufacturing File
  - AMF: Additive Manufacturing File
  - *AWD*: Away3D Document
  - Babylon: Babylon File
  - DAE: COLLADA Exchange File
  - *FBX*: Autodesk FBX Interchange File
  - *GLB*: GL Transmission Format (Binary)
  - *GLTF*: GL Transmission Format (JSON)
  - *OBJ*: Wavefront 3D Object File
  - *STL*: Stereolithography File
- Next step: Support for texture files