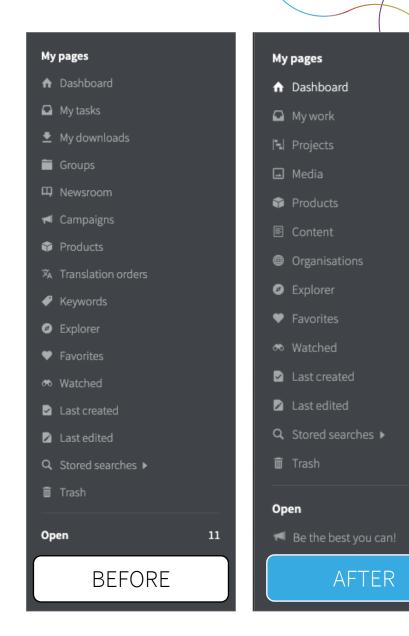

## Enhanced left navigation

New sections better reflect the product philosophy, strengths and capabilities:

- Media (DAM)
- Products (PIM)
- Content (CMS)
- Projects, Organizations and user specific information have been consolidated under "My work"

### Consolidated, simplified and structured

BEFORE